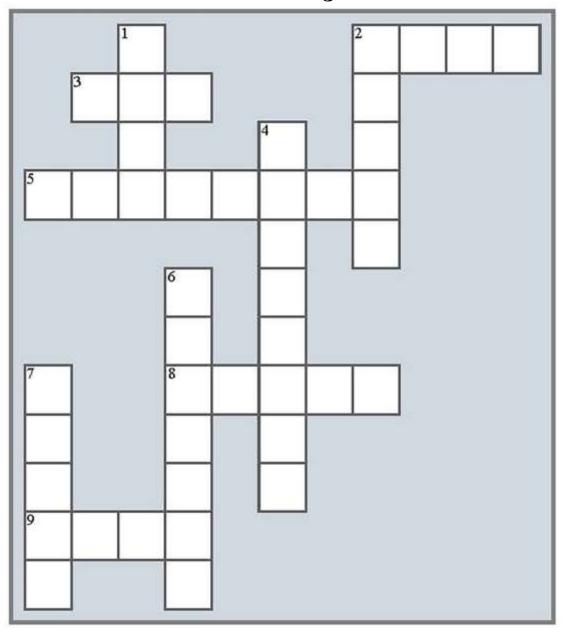

## International Bible Lesson Crossword Puzzle on Psalms 23:1-6

## **Across**

- 2. Almighty God, Savior
- 3. Used for Defense
- 5. Cares for Flocks
- 8. Showing Forgiveness
- 9. Anxiety, Dread

## **Down**

- 1. Benevolence
- 2. Opposite of Drives
- 4. Refreshes
- 6. Give Hope, Console
- 7. Used for Guidance