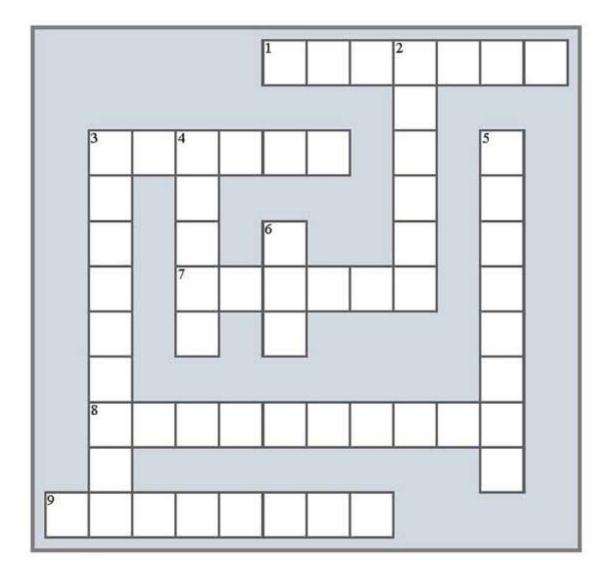

## International Bible Lesson Crossword Puzzle on Ezekiel 36:22-32

#### Across

- 1. Contempt for God
- 3. Non-physical Person
- 7. Intense aversion
- 8. Contaminating, harmful
- 9. Progenitor

# Down

- 2. Scarcity
- 3. Supreme authority
- 4. Images, not God
- 5. State of godliness
- 6. Higher than good advice