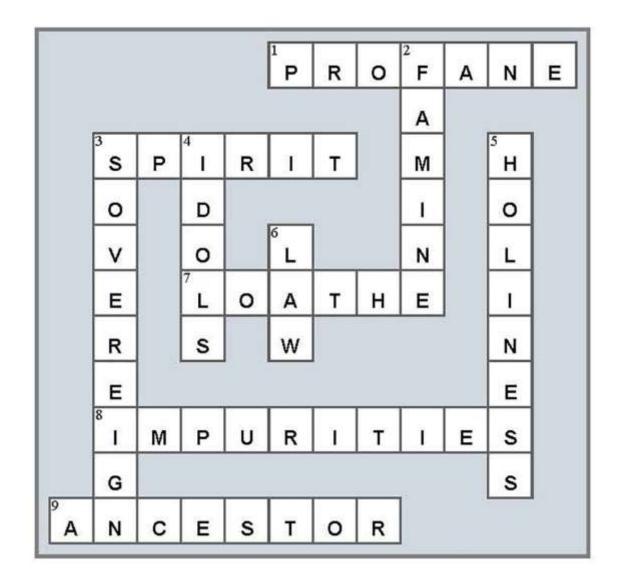

# International Bible Lesson Crossword Puzzle on Ezekiel 36:22-32

### Answers

This crossword puzzle was created by L.G. Parkhurst, Jr. © 2017 free for not-for-profit use. International Bible Lessons Commentary & International Bible Lessons Available at InternationalBibleLessons.org