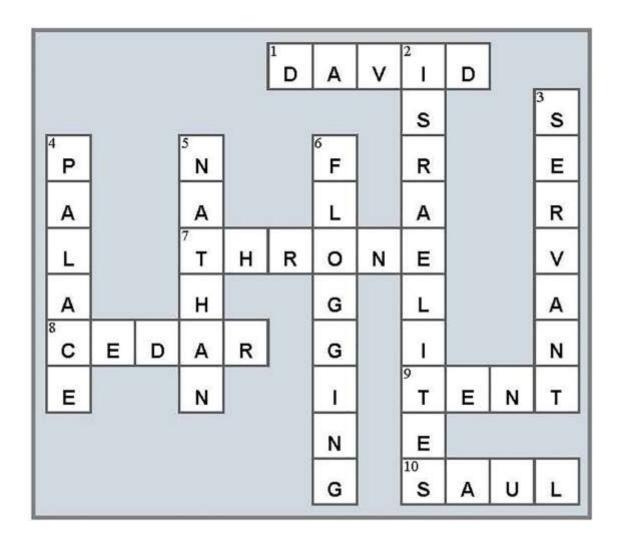

## International Bible Lesson Crossword Puzzle on 2 Samuel 7:1-17 Answers

This crossword puzzle was created by L.G. Parkhurst, Jr.

© 2017

free for not-for-profit use.

International Bible Lessons Commentary

&

**International Bible Lessons** 

Available at InternationalBibleLessons.org