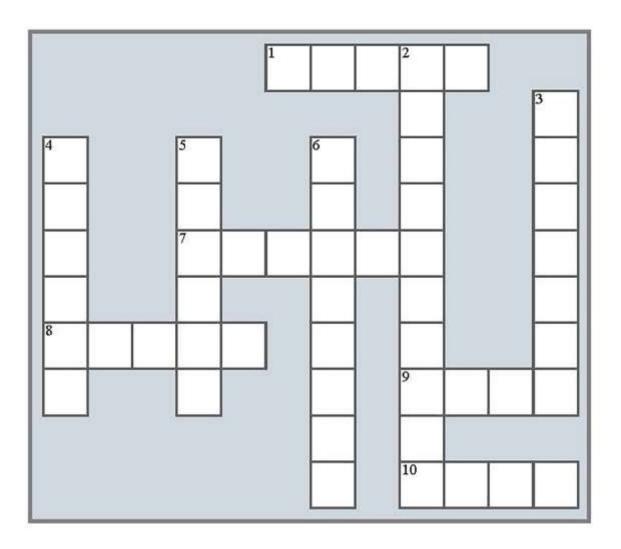

## International Bible Lesson Crossword Puzzle on 2 Samuel 7:1-17

## Across

- 1. Solomon's father
- 7. Established forever
- 8. Valuable building material
- 9. The LORD's House
- 10. Israel's first king

## **Down**

- 2. Led out of Egypt
- 3. Shepherd ruler
- 4. David's House
- 5. Prophet of God
- 6. Whip or rod beating