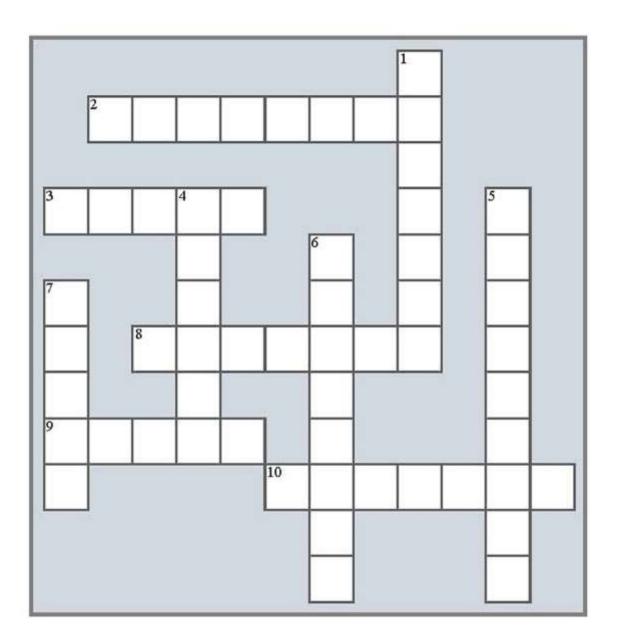

## International Bible Lesson Crossword Puzzle Psalms 34:1-10 & Hebrews 2:17-18

## **Across**

- 2. Jesus is \_\_\_\_\_
- 3. Followed Saul as king
- 8. To improve understanding
- 9. Messenger, servant of God
- 10. Нарру

## **Down**

- 1. Exalt, worship
- 4. Out of one's mind
- 5. Jesus made \_\_\_\_\_
- 6. Philistine king
- 7. Jesus was made fully \_\_\_\_\_