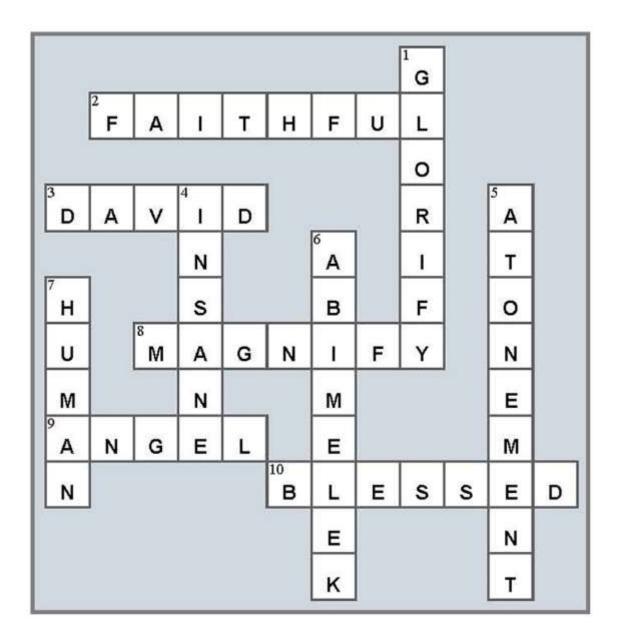

## International Bible Lesson Crossword Puzzle Psalms 34:1-10 & Hebrews 2:17-18

## **Across**

- 2. Jesus is \_\_\_\_\_
- 3. Followed Saul as king
- 8. To improve understanding
- 9. Messenger, servant of God
- 10. Нарру

## **Down**

- 1. Exalt, worship
- 4. Out of one's mind
- 5. Jesus made \_\_\_\_\_
- 6. Philistine king
- 7. Jesus was made fully \_\_\_\_\_

## International Bible Lesson Crossword Puzzle Exodus 35:20-29 & 2 Corinthians 9:6-8 Answers

This crossword puzzle was created by L.G. Parkhurst,  ${\rm Jr.}$ 

© 2018

free for not-for-profit use. International Bible Lessons Commentary

&

International Bible Lessons Available at <u>International Bible Lessons.org</u>