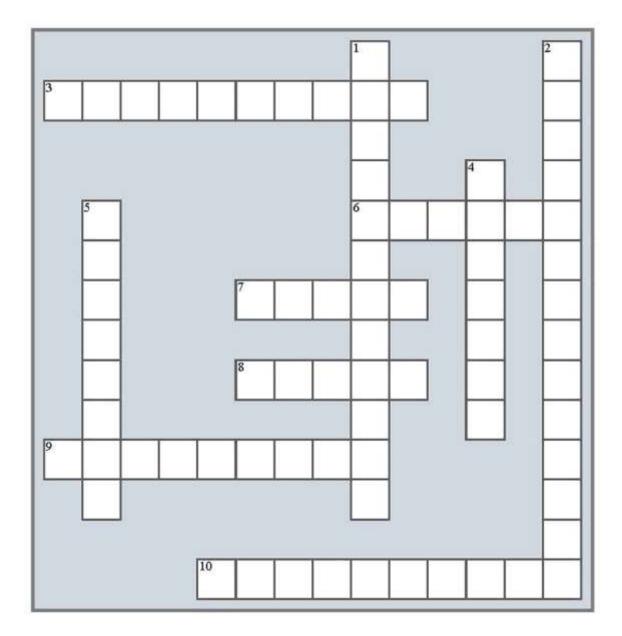

## International Bible Lesson Crossword Puzzle Psalms 103:1-22

## Across

- 3. Loving kindness
- 6. God's messengers
- 7. Rebuke
- 8. God is slow to \_\_\_\_\_
- 9. God's love is \_\_\_\_\_
- 10. Sins and crimes

## Down

- 1. What believers remember to do
- 2. Removed from believers
- 4. Above the earth
- 5. What God forgive