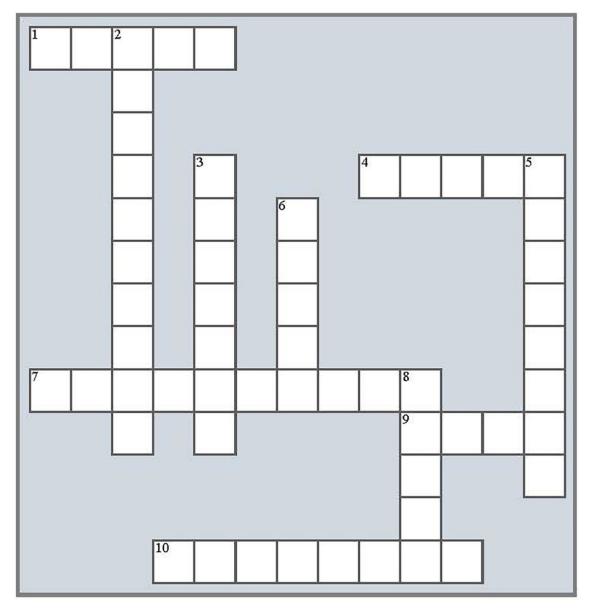

## Romans 6:1-4, 12-23 Crossword Puzzle

## Across

- 1. Unmerited favor
- 4. A wage of sin
- 7. Evil, corruption
- 9. Rules with consequences
- 10. Admitted through water

## Down

- 2. Pledged loyalty
- 3. Embarrassed regret
- 5. A state of love and devotion to God
- 6. A king's rule
- 8. Serf or vassal

Verse-by-Verse Bible Lessons Thru the Bible L.G. Parkhurst, Jr.