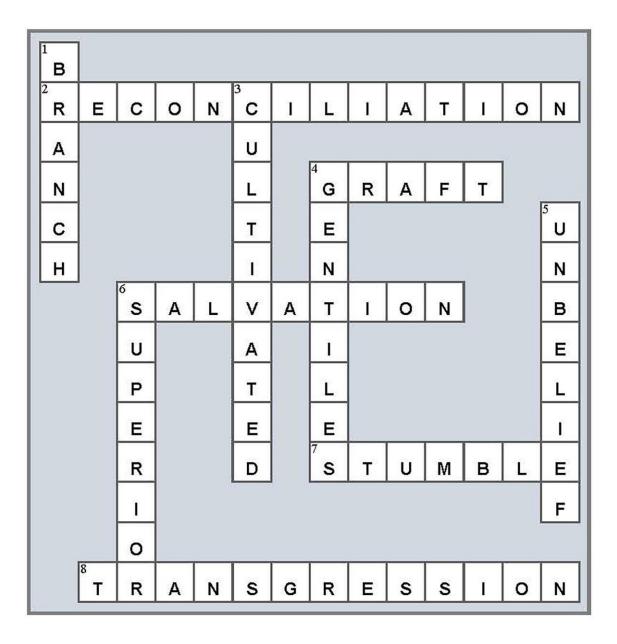

# Romans 11:11-24 Crossword Puzzle

#### Across

- 2. Result of agreeing with the true God
- 4. To put into a tree
- 6. Result of faith in Jesus
- 7. Almost fall
- 8. Sin

### **Down**

- 1. Broken off an olive tree
- 3. Not wild
- 4. Paul an apostle to \_\_\_\_\_
- 5. Refusal to trust in Jesus
- 6. Better than

# Romans 9:8-18 Crossword Puzzle Answers

This crossword puzzle was created by L.G. Parkhurst, Jr. © 2022 Free for not-for-profit use.

International Bible Study Commentary & International Bible Lessons
Available at International Bible Study Commentary.com